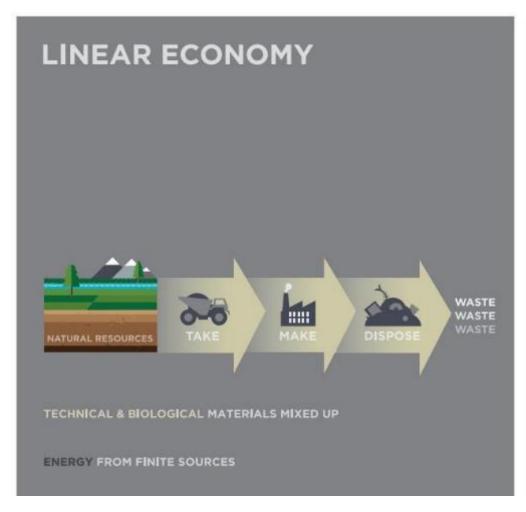

### The Circular Economy

# Circular Economy Principles for Regeneration

- Maximising (Rediscovering) Value
- Designing out waste
- Deconstruction V's Demolition
- Regenerative & Restorative practice
- Differentiating between consumable and durable components
  - Consumables sustainable, natural, biodegradable, non toxic
  - Durables built for reuse and cascading
- Fuel = Renewable