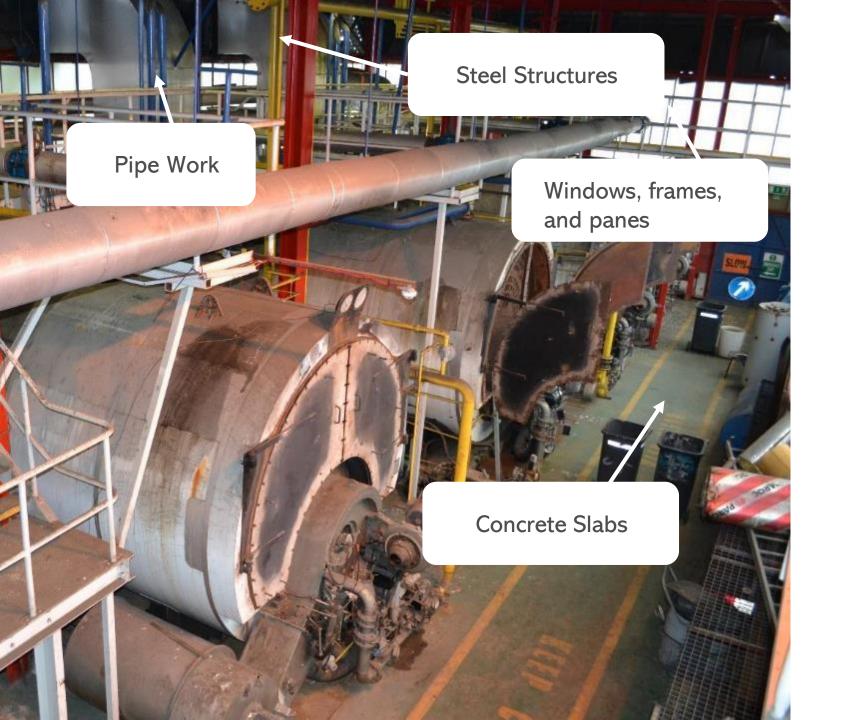

#### **Boiler House**

Decommission,
Deconstruction &
Repurpose

Building as a pedagogical tool

Public awareness and behavioural Change programmes.

Green building elements supporting biodiversity

Interactive eco-skills development