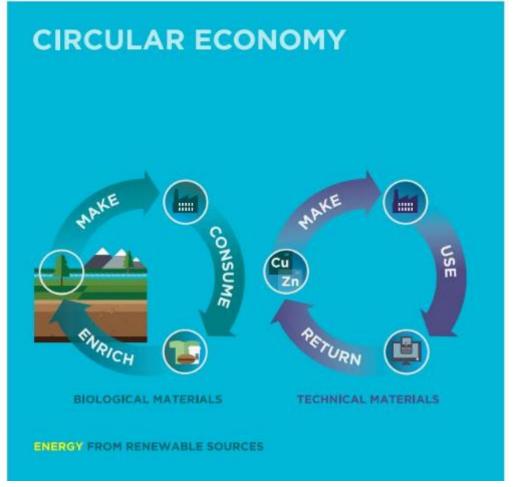

### The Circular Economy

# Circular Economy Principles for Regeneration

- Maximising (Rediscovering) Value
- Designing out waste
- Deconstruction V's Demolition
- Regenerative & Restorative practice
- Differentiating between consumable and durable components
  - Consumables sustainable, natural, biodegradable, non toxic
  - Durables built for reuse and cascading
- Fuel = Renewable